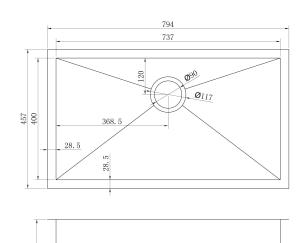

## **MODEL OUS3218-SQ**

| OVERALL SIZE | 794 mm X 457 mm |                                                                                                                                                         |
|--------------|-----------------|---------------------------------------------------------------------------------------------------------------------------------------------------------|
|              | 31.26" X 18"    | • 304 brushed finish stainless steel 18 gauge                                                                                                           |
| BOWL SIZE    | 737 mm X 400 mm | <ul> <li>Stainless steel strainer, clips and template included</li> <li>Sound deadening pads</li> </ul>                                                 |
|              | 29" X 15.75"    | <ul> <li>Drain located towards rear to provide more space under the sink</li> <li>Product certified ASME A112.19.3, CSA B45.0, and CSA B45.4</li> </ul> |
| DEPTH        | 203 mm / 8"     |                                                                                                                                                         |