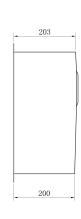

## **MODEL OUS3218-SQ**

| OVERALL SIZE | 794 mm X 457 mm |                                                                                                                                                         |
|--------------|-----------------|---------------------------------------------------------------------------------------------------------------------------------------------------------|
|              | 31.26" X 18"    | • 304 brushed finish stainless steel 18 gauge                                                                                                           |
| BOWL SIZE    | 737 mm X 400 mm | <ul> <li>Stainless steel strainer, clips and template included</li> <li>Sound deadening pads</li> </ul>                                                 |
|              | 29" X 15.75"    | <ul> <li>Drain located towards rear to provide more space under the sink</li> <li>Product certified ASME A112.19.3, CSA B45.0, and CSA B45.4</li> </ul> |
| DEPTH        | 203 mm / 8"     |                                                                                                                                                         |