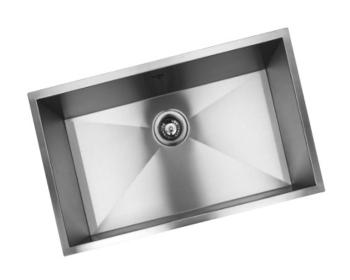

## **MODEL OUS3218-SQ**

| OVERALL SIZE | 794 mm X 457 mm |                                                                                                                                                         |
|--------------|-----------------|---------------------------------------------------------------------------------------------------------------------------------------------------------|
|              | 31.26" X 18"    | • 304 brushed finish stainless steel 18 gauge                                                                                                           |
| BOWL SIZE    | 737 mm X 400 mm | <ul> <li>Stainless steel strainer, clips and template included</li> <li>Sound deadening pads</li> </ul>                                                 |
|              | 29" X 15.75"    | <ul> <li>Drain located towards rear to provide more space under the sink</li> <li>Product certified ASME A112.19.3, CSA B45.0, and CSA B45.4</li> </ul> |
| DEPTH        | 203 mm / 8"     |                                                                                                                                                         |