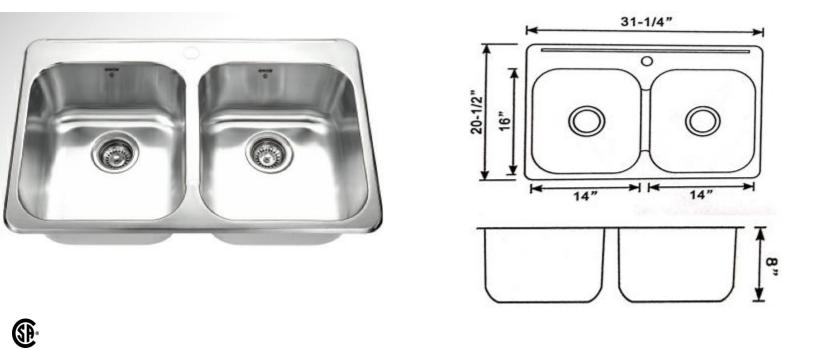

| OVERALL SIZE | 795 mm X 520 mm   |                                                                                                                                                                                                                                                                                                                     |
|--------------|-------------------|---------------------------------------------------------------------------------------------------------------------------------------------------------------------------------------------------------------------------------------------------------------------------------------------------------------------|
|              | 31-1/4" X 20-1/2" | <ul> <li>• 304 brushed finish stainless steel 18 gauge</li> <li>• Stainless steel strainer, clips and template included</li> <li>• Sound deadening pads</li> <li>• Drain located towards rear to provide more space under the sink</li> <li>• Product certified ASME A112.19.3, CSA B45.0, and CSA B45.4</li> </ul> |
|              | 406 mm X 355 mm   |                                                                                                                                                                                                                                                                                                                     |
|              | 16" X 14"         |                                                                                                                                                                                                                                                                                                                     |
| DEPTH        | 8"                |                                                                                                                                                                                                                                                                                                                     |